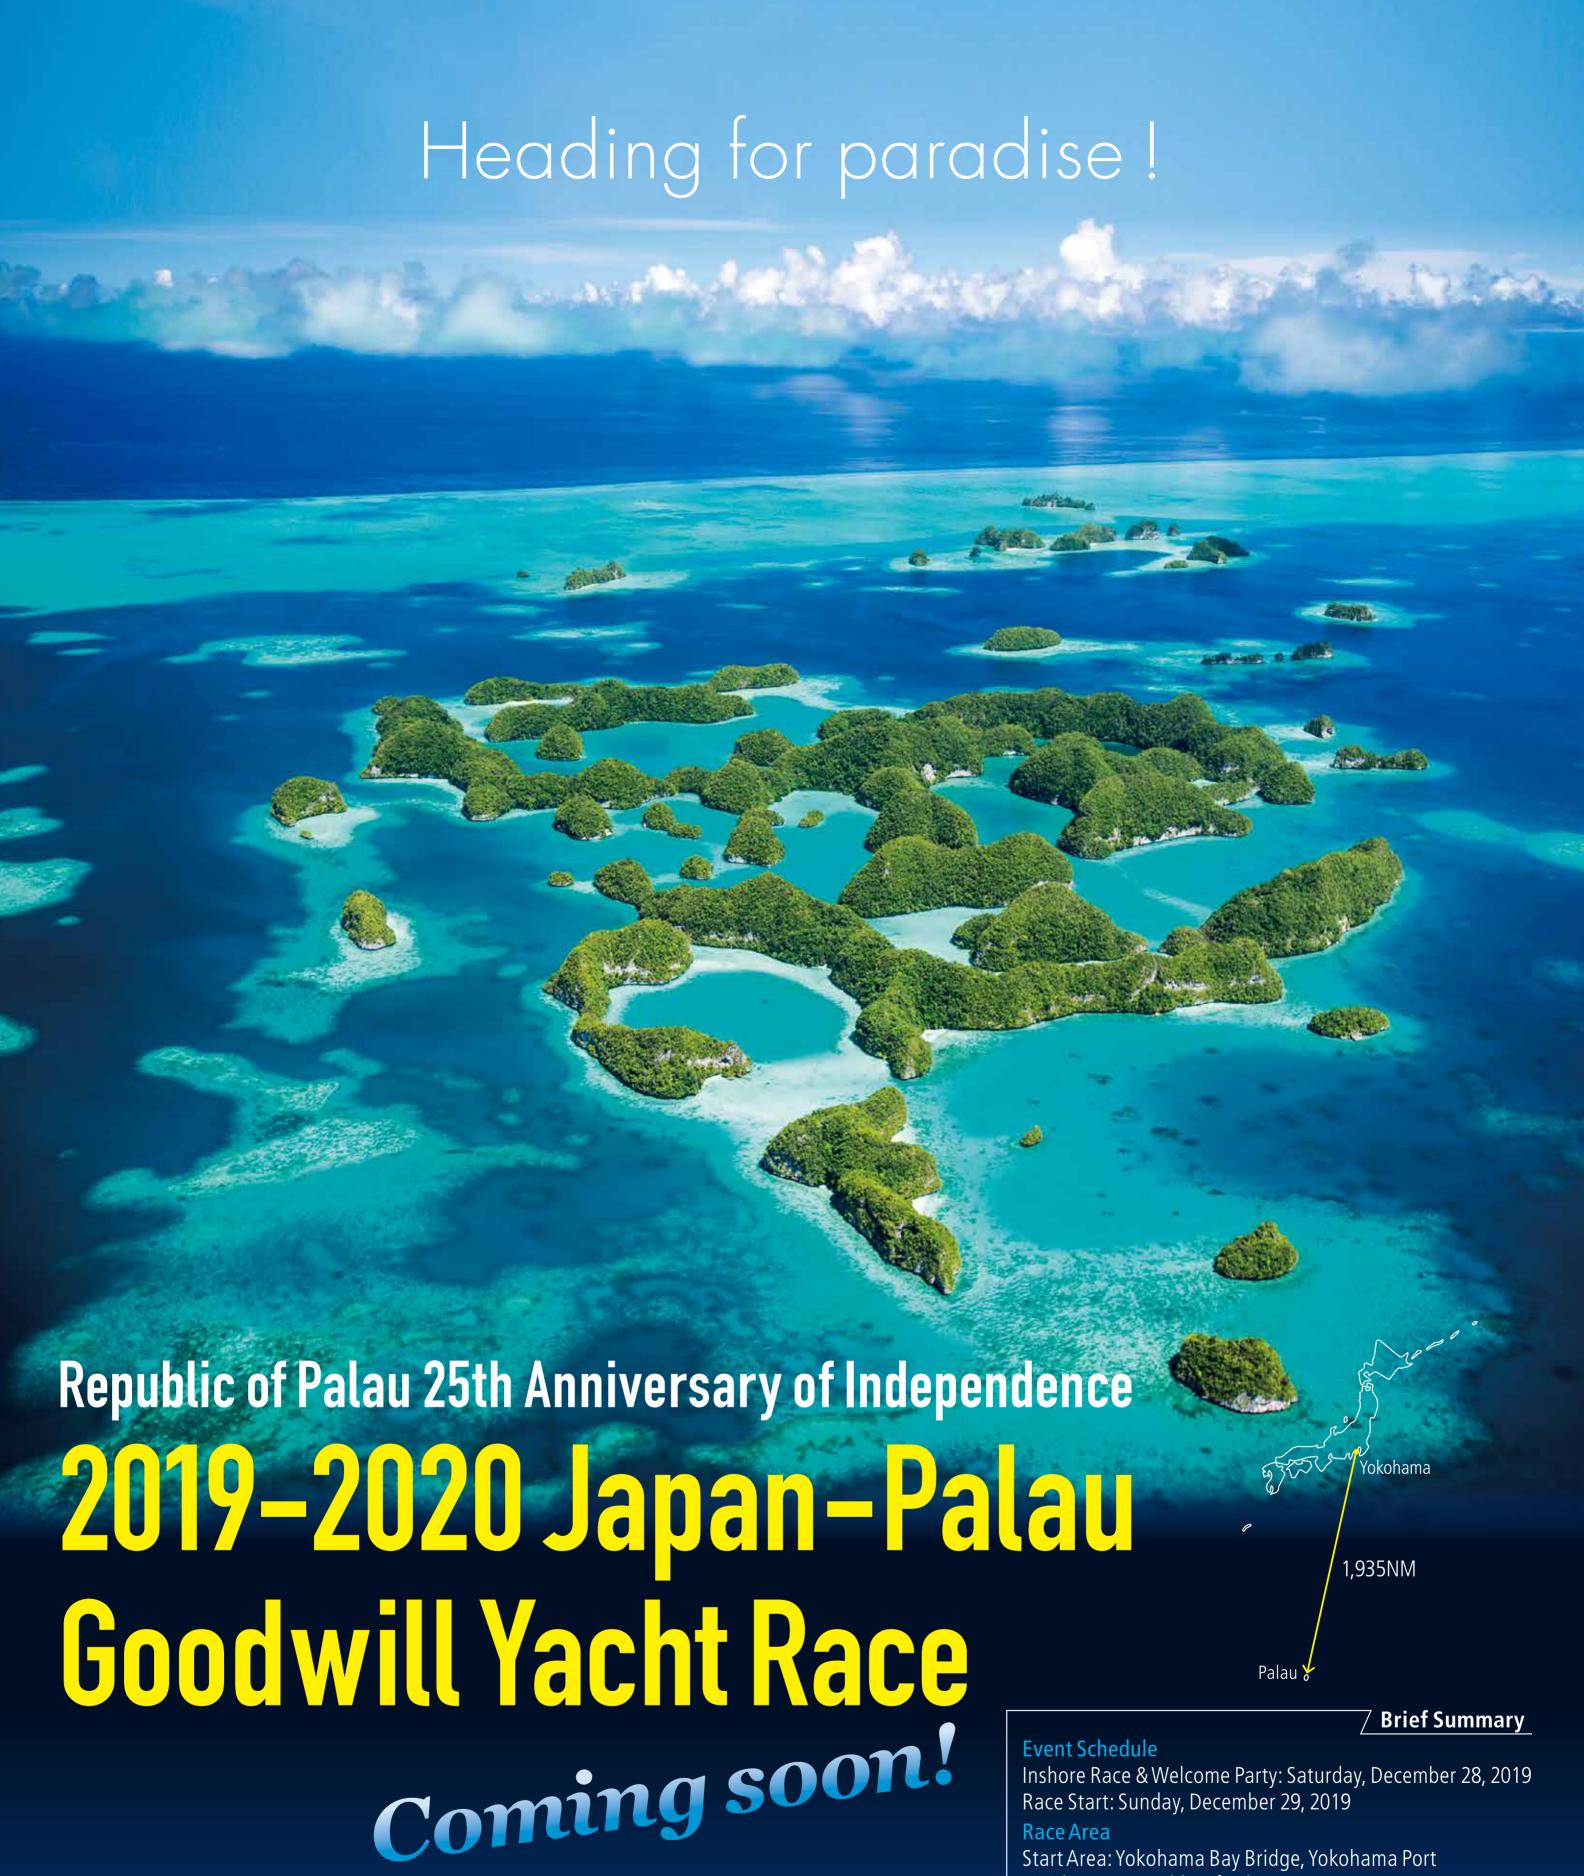

#### **Event Schedule**

Inshore Race & Welcome Party: Saturday, December 28, 2019 Race Start: Sunday, December 29, 2019

## Race Area

Start Area: Yokohama Bay Bridge, Yokohama Port Finish Area: Republic of Palau

Race Distance: 1,935 nautical miles (linear distance)